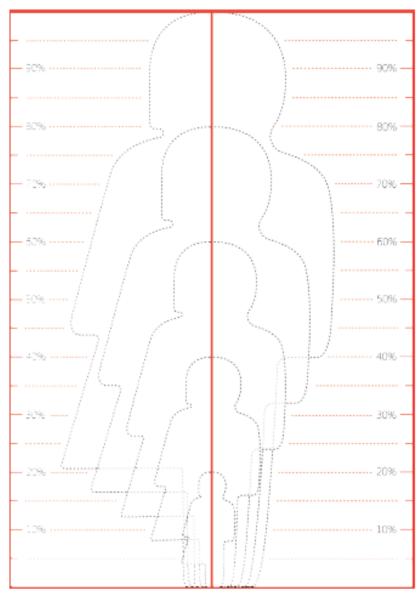

## Calculate your gender ratio.

Total the number of crosses in each column and put that number in the bottom row. Add the column totals together. For example if you have answered **every question** then the sum of all the columns will be 12.

COLOR STATEMENT STATEMENT

How to calculate your ratio:

Female column total x 100 : Male column total x 100 sum total x 100

So for example, if you answered all the questions and recorded 2 females and 10 males in your survey, your calculation would be:

Now express your ratio like this %females: %males e.g. 50:50:50:50:50:50 or 17:83 The sum of the two sides of your ratio should equal 100 and remember to put the female figure on the left, the male figure on the right.

## **From Where I Stand**

These are my results of a survey looking at the ratio of community influencers and decision makers who are female & male.

Source: This resource was developed and published by the World's Largest Lesson Project through UNICEF and The Global Goals